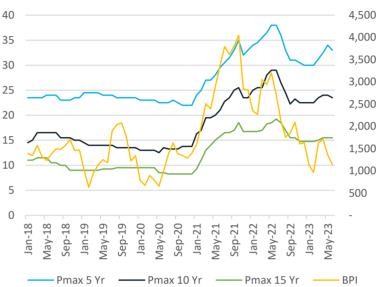

Similarly, building on the previous week's momentum, **kamsarmaxes** also recorded further transactions as buyers remained active in this segment. Middle Eastern buyers are behind the purchase of the **MV "Santa Cruz"** (83,456 dwt, blt 2011, Sanoyas, SS 6/26 / DD 3/24) for a price at the **low/mid \$18s mil**. Furthermore, the BWTS-fitted **MV "Rikke"** (81,895 dwt, blt 2016 Tsuneishi Zhoushan, SS 7/26 DD 7/24) invited offers on the 20<sup>th</sup> of June with the best seen so far being in the region of **\$27.0 mil** while following the previous week's sale of **MV "JY Bulk"** (81K dwt, blt 2018 Chengxi), the **MV "JY Pacific"** (81,139 dwt, blt 2019, Chengxi, SS/DD 6/24) was also sold for **\$28.76 mil** basis delivery no later than 30<sup>th</sup> Sep 2023 in Singapore - Japan range via online auction while the starting price was \$27,56 mil.

Moving down to the **panamaxes**, the BWTS-fitted **MV "Prabhu Puni"** (76,015 dwt, blt 2002, Tsuneishi, SS 5/27 DD 3/25) is rumored to have changed hands for **\$9.60 mil** and the BWTSfitted **MV "Evoikos Theo"** (75,681 dwt, blt 2000, Sanoyas, SS 6/25 DD 9/24) is allegedly sold for **\$6.0 mil**.