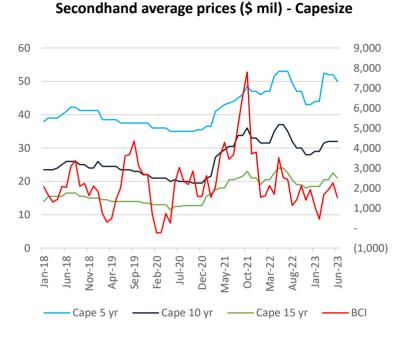

The capesize segment recorded further activity for yet another week, with the BWTS-fitted **MV "Agios Charalambos"** (184,872 dwt, blt 2003, Mitsui, SS 7/26 DD 6/24) sold at a price in the region of **\$14s mil** to Indian buyers, while the **MV "Aquaenna"** (175,975 dwt, blt 2011, Jinhai, SS 12/25 DD 12/23) was acquired by Greek buyers for **high \$22s mil**.