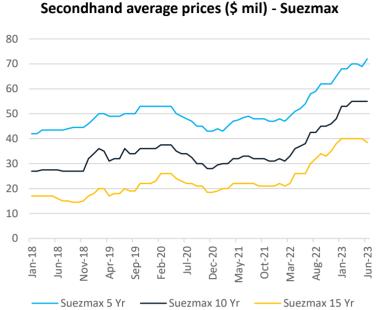

The VLCC market encountered a mixed week as the availability of tonnage for the Atlantic region in the first week of July was limited, leading to higher rates being paid by charterers for securing vessels. On the other hand, tonnage list basis AG showed a surplus of vessel availability, which could pressure down rates in the coming days allowing charterers to offer lower than last done. In suezmaxes, market was slightly inflated in the Atlantic region, compared to other neighboring ones, as the segment continues to adapt to the backdated Nigeria Freight Tax, the Med and Black Sea regions saw sufficient tonnage supply while the East region recorded sustained demand, with positive rates. In the Aframax segment, the North Sea market has seen rates remain steady despite initial increased activity, while the Med market has maintained a balanced tonnage list without any significant rate increase.

|             | Tankers   |            |            |  |  |  |  |  |  |
|-------------|-----------|------------|------------|--|--|--|--|--|--|
| Туре        | 5 YRS OLD | 10 YRS OLD | 15 YRS OLD |  |  |  |  |  |  |
| VLCC        | 99.5      | 76.0       | 61.0       |  |  |  |  |  |  |
| SUEZMAX     | 74.0      | 55.0       | 38.5       |  |  |  |  |  |  |
| AFRAMAX/LR2 | 65.0      | 50.0       | 36.0       |  |  |  |  |  |  |
| PANAMAX/LR1 | 47.0      | 36.0       | 26.5       |  |  |  |  |  |  |
| MR          | 43.0      | 33.0       | 24.5       |  |  |  |  |  |  |