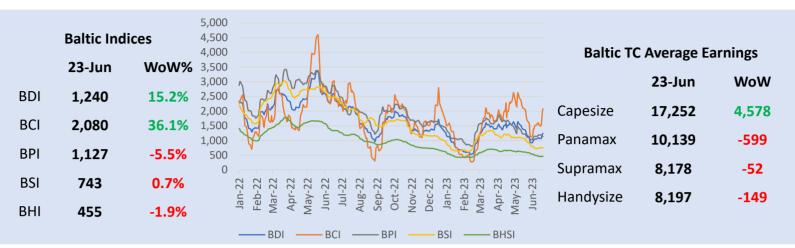

### **SECONDHAND SALES - DRY**

On Friday, the **BDI** reached its highest level in over a month, primarily driven by a significant 36% w-o-w increase in the capesize segment, climbing to **1,240** points which marks its highest level since May 24.

**Capesize**: In the past week the capesize market has shown mixed but overall positive trends. The Pacific market started off slow but has since balanced and despite the holidays in Hong Kong and China at the end of the week the activity heightened, mainly from West Australia to China, resulting in increased rates. On the other hand, the Atlantic market has experienced a notable surge in activity, particularly from Brazil and West Africa to the Far East with limited tonnage supply and a consistent level of fresh enquiry leading to positive rates. Overall, the market appears wellpositioned to keep going up and is expected to continue pick up steam.

Baltic's average of the 5 TC Routes continued its upward trend, increasing by \$4,578, reaching \$17,252 / day. Capesize 1y TC rate remained flat at \$16,500 / day.

**Panamax/kamsarmax**: Overall the Panamax market outlook was characterized mostly as flat and fragile, lacking the necessary momentum to support rates and resulting in a drifting trend in both the Atlantic and Asian regions. In the Atlantic, activity has been slow with increasing tonnage list causing some uncertainty in the market as charterers retracted or offered lower rates. In Asia, there has been little indication of positive sentiment as the Dragon festival holidays approached in some parts of the region, leading to lack of fresh demand and increased pressure on Owners to fix lower than last done.

Baltic's average for the BPI-82 yielded a \$599 correction at \$10,139 / day. Kamsarmax 1y TC rate dropped to \$14,500 / day.

**Supramax/ultramax**: The market has experienced increased activity and improved sentiment over the first part of the week but it slowed down later on with a decrease in fresh enquiry. South Atlantic saw tight tonnage availability, resulting in rates trending up both for transatlantic and front haul cargoes, while ultramaxes saw increased demand to load EC S.America and S.Africa. The North Atlantic has also seen improved activity at first but growing tonnage lists and lack of further enquiry as the week progressed prevented the market to sustain positive momentum. In Asia, despite improved activity and enquiry, the market has remained subdued mid-week onwards with a lack of action due to the upcoming holidays, resulting in some Owners to accept fixing at lower rates to secure employment.

Baltic's BSI-58 10 TC Routes average reduced by \$52 settling at \$8,178 / day and Ultramax 1y TC rate deceased at 13,000 / day.

Handysize: The Atlantic region saw some signs of positivity as more enquiry emerged, resulting in a balanced Continent and Mediterranean market. In East Coast South America, the market saw a contraction in open tonnage with the influx of July enquiries but sustaining positivity requires further interest. On the other hand, the US Gulf lacked fresh enquiry, resulting in growing tonnage lists. In Asia, activity slowed down ahead of the approaching holidays with South East region witnessing cumulative availability of prompt open tonnage putting more pressure on rates but slight activity increase was recorded for cargoes loading ex Japan.

Baltic's BHSI-38 7 TC Routes average continued to soften, reaching \$8,197 / day For a 38K handy, 1y TC rate dropped to 11,250 / day.

WEEK 25 - 2023