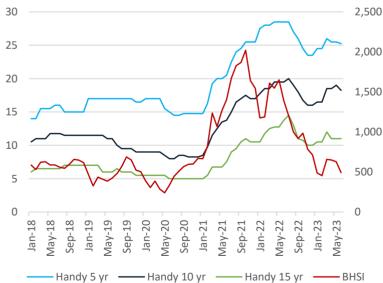

Baltic's BSI-58 10 TC Routes average reduced by \$52 settling at \$8,178 / day and Ultramax 1y TC rate deceased at 13,000 / day.

Handysize: The Atlantic region saw some signs of positivity as more enquiry emerged, resulting in a balanced Continent and Mediterranean market. In East Coast South America, the market saw a contraction in open tonnage with the influx of July enquiries but sustaining positivity requires further interest. On the other hand, the US Gulf lacked fresh enquiry, resulting in growing tonnage lists. In Asia, activity slowed down ahead of the approaching holidays with South East region witnessing cumulative availability of prompt open tonnage putting more pressure on rates but slight activity increase was recorded for cargoes loading ex Japan.

Baltic's BHSI-38 7 TC Routes average continued to soften, reaching \$8,197 / day For a 38K handy, 1y TC rate dropped to 11,250 / day.

WEEK 25 - 2023