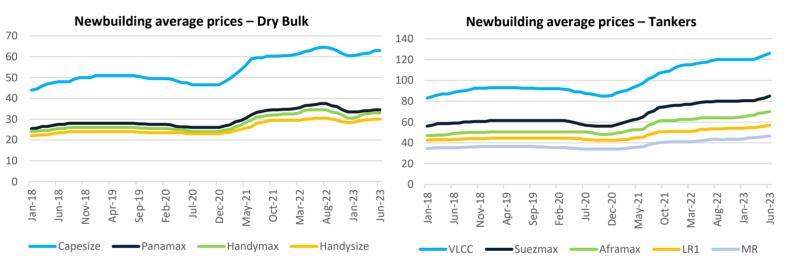

### **SECONDHAND SALES - DRY**

Secondhand average prices (\$ mil) - Panamax

Secondhand average prices (\$ mil) - Handymax

Secondhand average prices (\$ mil) - Handysize

WEEK 25 - 2023