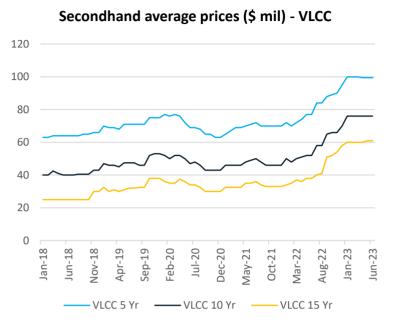

The VLCC market encountered a mixed week as the availability of tonnage for the Atlantic region in the first week of July was limited, leading to higher rates being paid by charterers for securing vessels. On the other hand, tonnage list basis AG showed a surplus of vessel availability, which could pressure down rates in the coming days allowing charterers to offer lower than last done. In suezmaxes, market was slightly inflated in the Atlantic region, compared to other neighboring ones, as the segment continues to adapt to the backdated Nigeria Freight Tax, the Med and Black Sea regions saw sufficient tonnage supply while the East region recorded sustained demand, with positive rates. In the Aframax segment, the North Sea market has seen rates remain steady despite initial increased activity, while the Med market has maintained a balanced tonnage list without any significant rate increase.

|             | Tankers   |            |            |  |  |  |  |  |  |
|-------------|-----------|------------|------------|--|--|--|--|--|--|
| Туре        | 5 YRS OLD | 10 YRS OLD | 15 YRS OLD |  |  |  |  |  |  |
| VLCC        | 99.5      | 76.0       | 61.0       |  |  |  |  |  |  |
| SUEZMAX     | 74.0      | 55.0       | 38.5       |  |  |  |  |  |  |
| AFRAMAX/LR2 | 65.0      | 50.0       | 36.0       |  |  |  |  |  |  |
| PANAMAX/LR1 | 47.0      | 36.0       | 26.5       |  |  |  |  |  |  |
| MR          | 43.0      | 33.0       | 24.5       |  |  |  |  |  |  |