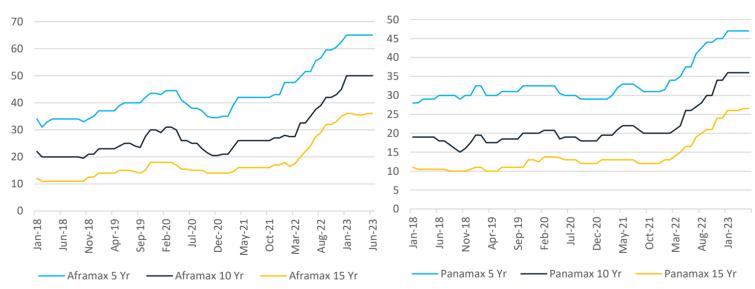

### Secondhand average prices (\$ mil) - Aframax

### Secondhand average prices (\$ mil) - Panamax

#### Secondhand average prices (\$ mil) - MR

WEEK 25 - 2023