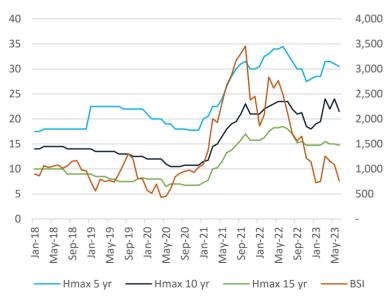

D 7/24) and **MV "Virgo Confidence**" (63,206 dwt, blt 2019, New Dayang, SS 7/24 DD 7/24) have seen offers in the region of **\$27.0 mil** each for an en bloc deal. Additionally, BWTS-fitted **MV "Hanton Trader IIII"** (63,800 dwt, blt 2014, Jiangsu Hantong, SS/DD 11/24) acquired by undisclosed buyers for **\$23.6 mil** and Greek buyers purchased the **MV "Kmarin Singapore**" (63,083 dwt, blt 2015, Jiangsu New Hantong, SS 8/25 DD 8/23) for a price around **\$15.0 mil** with period T/C attached at \$9,000/day until Oct '26. Finally, the BWTS-fitted **MV "Corinthian Emerald"** (57,592 dwt, blt 2012, STX, SS 5/27 DD 5/25) sold for **\$19.0 mil**.



WEEK 25 - 2023

### **SECONDHAND SALES - DRY**



Secondhand average prices (\$ mil) - Panamax



Secondhand average prices (\$ mil) - Handymax



Secondhand average prices (\$ mil) - Handysize





WEEK 25 - 2023

### **SECONDHAND SALES - WET**



Crude oil prices recorded a decline this week due to concerns over a global economic slowdown outweighing supply constraints. On Thursday, oil futures fell by approximately 4% following a larger-than-expected rate hike by the Bank of England, raising doubts about the economy and oil demand. Also, many noted that the existing measures taken to control inflation have proven ineffective, indicating that the situation is more serious than initially anticipated, adding further pressure on prices. Although China's monthly PMI readings provide contradictory indications, the country's oil demand has shown an upward trend. In the US, fuel demand has reached its highest level since December, inclu