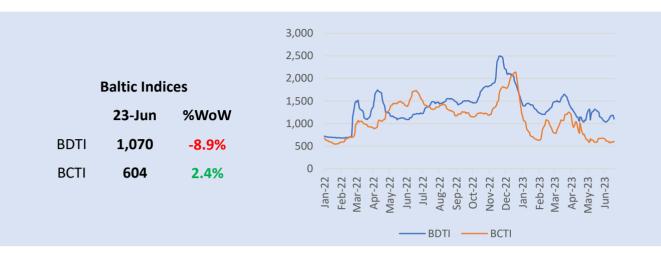

For another week, the crude tanker sector witnessed a combination of positive and negative sentiment. The **BDTI** witnessed a decline of 8.9%, reaching **1,070** points. In contrast, the **BCTI** recovered by a marginal 2.4% and ending the week at **604** points.