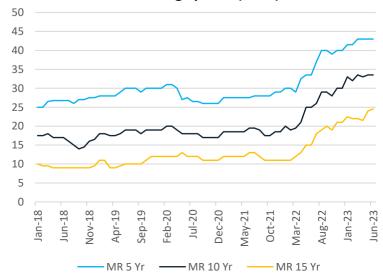

us week's advice, undisclosed buyers purchased the BWTS-fitted **MT** "Gulf Jumeirah" (46,488 dwt, blt 2008, Hyundai Mipo, SS/DD 12/23, epoxy-coated) for **\$23.5 mil**.

Concluding with the activity on the smaller sizes, the stainless steel and BWTS-fitted **MT "RT Star"** (26,199 dwt, blt 2011, Shin Kurushima, SS 6/26 DD 7/24) sold for **\$24.0 mil**. The **MT "Mermaid"** (11,262 dwt, blt 2006, STX, SS 9/26 DD 5/25, epoxy-coated, coiled) acquired for \$8.25 mil and Clients of Monjasa acquired the **MT "Pearl Mercury"** (7,991 dwt, blt 2018, Bohai, epoxy-coated) for **region \$12.6 mil**.



WEEK 25 - 2023

### **SECONDHAND SALES - WET**





### Secondhand average prices (\$ mil) - Aframax

### Secondhand average prices (\$ mil) - Panamax



#### Secondhand average prices (\$ mil) - MR





WEEK 25 - 2023

## SECONDHAND AVERAGE PRICES (USD MILLION)

|                     | Bulkers   |            |            |  |  |  |  |  |
|---------------------|-----------|------------|------------|--|--|--|--|--|
| Туре                | 5 YRS OLD | 10 YRS OLD | 15 YRS OLD |  |  |  |  |  |
| CAPESIZE            | 48.0      | 32.0       | 20.0       |  |  |  |  |  |
| KAMSARMAX / PANAMAX | 32.0      | 23.0       | 15.5       |  |  |  |  |  |
| ULTRAMAX / SUPRAMAX | 30.0      | 21.0       | 14.5       |  |  |  |  |  |
| HANDYSIZE           | 25.0      | 18.0       | 11.0       |  |  |  |  |  |

|             | Tankers   |            |            |  |  |  |  |  |  |
|-------------|-----------|------------|------------|--|--|--|--|--|--|
| Туре        | 5 YRS OLD | 10 YRS OLD | 15 YRS OLD