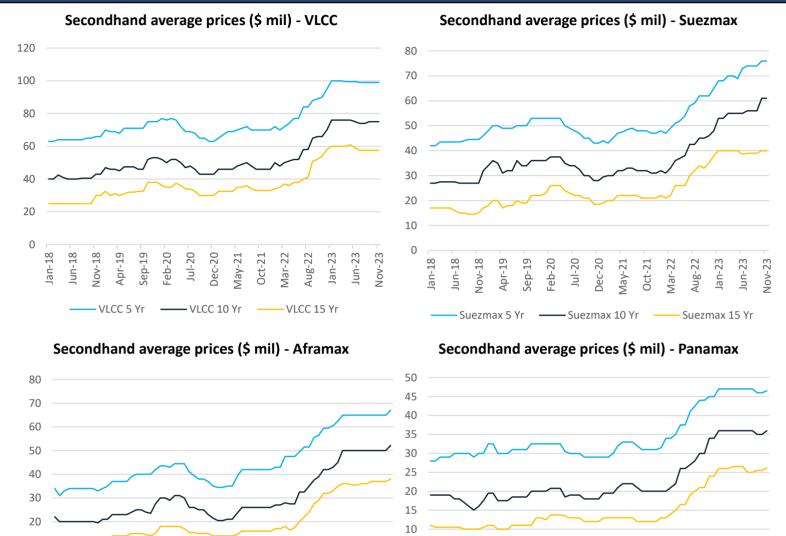

## **SECONDHAND AVERAGE PRICES (USD MILLION)**

|                     | Bulkers   |            |            |  |  |  |  |
|---------------------|-----------|------------|------------|--|--|--|--|
| Туре                | 5 YRS OLD | 10 YRS OLD | 15 YRS OLD |  |  |  |  |
| CAPESIZE            | 49.0      | 30.5       | 21.0       |  |  |  |  |
| KAMSARMAX / PANAMAX | 32.5      | 23.5       | 16.0       |  |  |  |  |
| ULTRAMAX / SUPRAMAX | 29.0      | 22.0       | 14.0       |  |  |  |  |
| HANDYSIZE           | 24.5      | 17.0       | 10.5       |  |  |  |  |

|             | Tanker    | ·s         |            |
|-------------|-----------|------------|------------|
| Туре        | 5 YRS OLD | 10 YRS OLD | 15 YRS OLD |
| VLCC        | 99.0      | 75.0       | 57.0       |
| SUEZMAX     | 76.0      | 61.0       | 40.0       |
| AFRAMAX/LR2 | 69.0      | 54.5       | 39.0       |
| PANAMAX/LR1 | 47.0      | 36.5       | 27.0       |
| MR          | 44.0      | 33.5       | 24.0       |