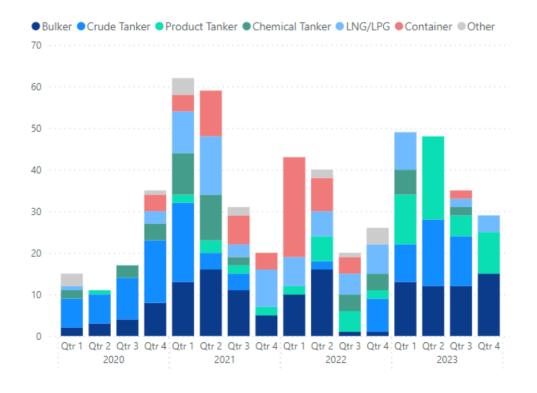

### **NEWBUILDINGS**

It was another active week for the shipbuilding sector, witnessing a notable flow of fresh orders. More than 35 confirmed orders and 10 units as options were placed last week, with a predominant focus on tankers and gas carriers.