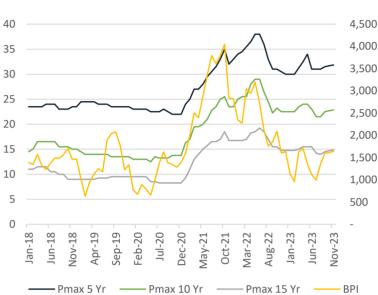

In the **kamsarmax** segment, Greeks reportedly acquired the **MV** "Nord Beluga" (81,841 dwt, blt 2015, Oshima, SS/DD 4/25, BWTS & scrubber-fitted, Ice Class 1C) for **\$27.7 mil**. For reference, the **MV** "Brenda" (81,005 dwt, blt 2014, JMU, SS/DD 8/24, BWTS & scrubber-fitted) was sold to Indian buyers one month ago for \$27.4 mil.

A segment down, at the **panamaxes**, the **MV "Hampton Bridge"** (77,672 dwt, blt 2013, SPP, SS 4/28 DD 12/25, BWTS-fitted) invited offers early on the week and the highest received is rumored to have been around the **mid \$19s mil** mark.