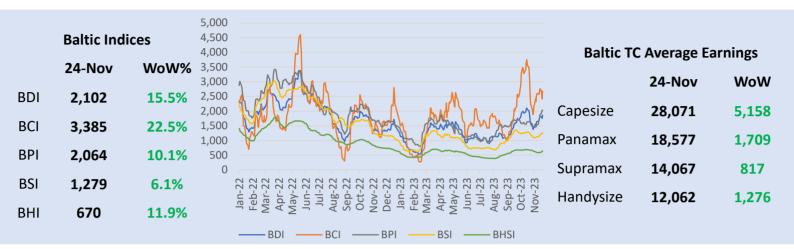

### SECONDHAND SALES - DRY

For the third consecutive week the BDI closed positively, reaching a monthly peak at 2,102 points, despite experiencing three consecutive sessions of losses by mid-week. This performance was driven by gains across all segments, with the panamax index reaching its highest level in over a year.

**Capesize** average earnings continued to rise this week, reaching \$28,071/day. The 1y TC rate increased at \$16,500/day.

**Panamax** average daily earnings also saw an uptick at \$18,577/day. Kamsarmax 1yr TC rate rose to \$14,600/day.

**Supramaxes** experienced gains, with average earnings hitting \$14,067/day. The 1yr TC rate for ultramaxes increased to \$13.850/day.

**Handysizes** witnessed a week-on-week increase, achieving average earnings of \$12,062/day. The 1yr TC rate for a 38K handy held steady at \$ 12,000/day.