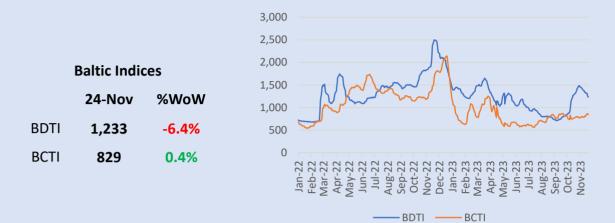

### SECONDHAND SALES - DRY

For the third consecutive week the BDI closed positively, reaching a monthly peak at 2,102 points, despite experiencing three consecutive sessions of losses by mid-week. This performance was driven by gains across all segments, with the panamax index reaching its highest level in over a year.