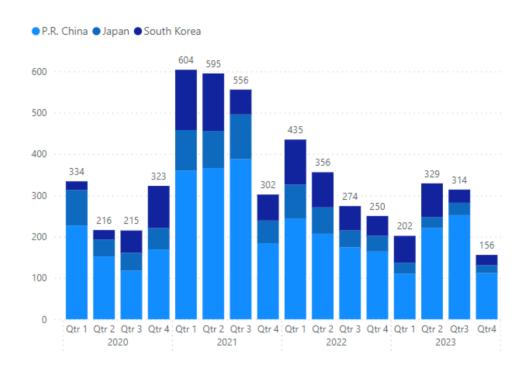

### **NEWBUILDINGS**

It was another active week for the shipbuilding sector, witnessing a notable flow of fresh orders. More than 35 confirmed orders and 10 units as options were placed last week, with a predominant focus on tankers and gas carriers.