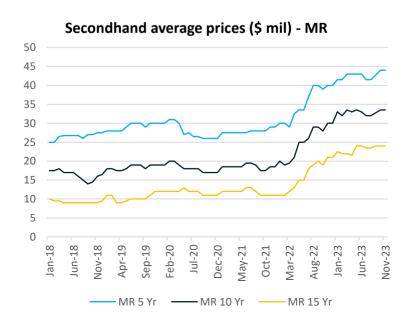

|             | Tanker    | ·s         |            |
|-------------|-----------|------------|------------|
| Туре        | 5 YRS OLD | 10 YRS OLD | 15 YRS OLD |
| VLCC        | 99.0      | 75.0       | 57.0       |
| SUEZMAX     | 76.0      | 61.0       | 40.0       |
| AFRAMAX/LR2 | 69.0      | 54.5       | 39.0       |
| PANAMAX/LR1 | 47.0      | 36.5       | 27.0       |
| MR          | 44.0      | 33.5       | 24.0       |