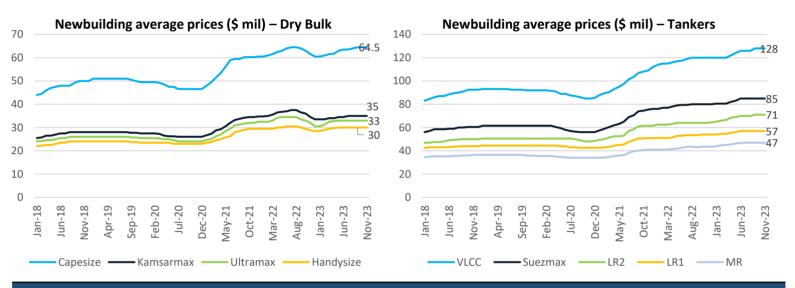

## **SECONDHAND AVERAGE PRICES (USD MILLION)**

|                     | Bulkers   |            |            |  |  |  |  |
|---------------------|-----------|------------|------------|--|--|--|--|
| Туре                | 5 YRS OLD | 10 YRS OLD | 15 YRS OLD |  |  |  |  |
| CAPESIZE            | 49.0      | 30.5       | 21.0       |  |  |  |  |
| KAMSARMAX / PANAMAX | 32.5      | 23.5       | 16.0       |  |  |  |  |
| ULTRAMAX / SUPRAMAX | 29.0      | 22.0       | 14.0       |  |  |  |  |
| HANDYSIZE           | 24.5      | 17.0       | 10.5       |  |  |  |  |

|             | Tanker    | ·s         |            |
|-------------|-----------|------------|------------|
| Туре        | 5 YRS OLD | 10 YRS OLD | 15 YRS OLD |
| VLCC        | 99.0      | 75.0       | 57.0       |
| SUEZMAX     | 76.0      | 61.0       | 40.0       |
| AFRAMAX/LR2 | 69.0      | 54.5       | 39.0       |
| PANAMAX/LR1 | 47.0      | 36.5       | 27.0       |
| MR          | 44.0      | 33.5       | 24.0       |