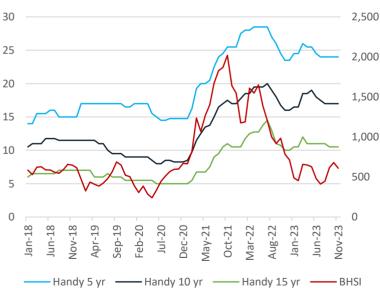

In the MEG market, MRs faced an uninspiring week, with the TC17 route dropping to WS 202.86. The UK-Continent region sustained losses, with the TC2 dropping to WS 180.94, while the TC19 declined marginally to WS 197.50. Across the Atlantic, the US Gulf (USG) market saw an uptick, albeit Thanksgiving preventing further gains. The TC14 rate gained another 29 points, reaching WS 245, with a TCE of \$35,421/day, while the BCTI Atlantic Basket TCE increased again to \$49,767.