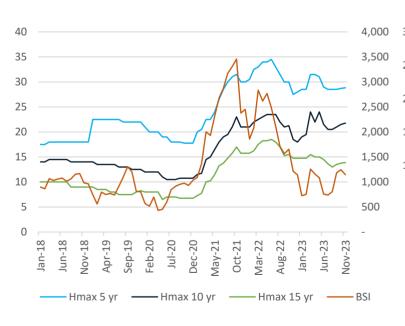

Wrapping up with the smaller size segments, the MV "Navios Lyra" (34,707 dwt, blt 2012, SPP, SS 6/27 DD 11/25, BWTS-fitted) was transferred to Middle Eastern buyers for \$13.75 mil.

WEEK 47 - 2023