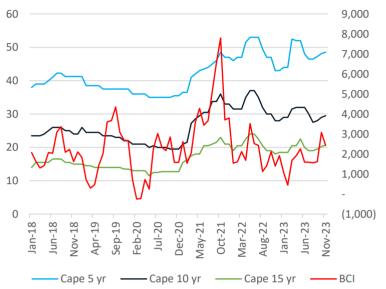

Kicking off with the **capesize** segment, the modern **MV** "Herun **China**" (181,056 dwt, blt 2017, SWS, SS 3/25 DD 1/27) invited offers on the 20<sup>th</sup> of November with the highest received being in the excess of **\$41s mil**. We remind that last week, the **MV** "Chow" (181,146 dwt, blt 2016, SWS, SS 9/26 DD 12/24, BWTS & scrubber-fitted) & **MV** "Comanche" (180,882 dwt, blt 2016, SWS, SS 7/26 DD 1/25, BWTS & scrubber-fitted) were sold en bloc for \$43.1 mil each. In another transaction, the **MV** "Maran Innovation" (171,681 dwt, blt 2004, Daewoo, BWTS & scrubber-fitted, SS/DD 3/24) is rumored to be under close negotiations with Chinese buyers for a price in the

region of **low/mid \$13s mil**, whilst Genco Shipping offloaded the **MV "Genco Commodus"** (169,098 dwt, blt 2009, Sungdong, SS/DD 7/24, BWTS & scrubber-fitted) as part of an ongoing fleet renewal process for **\$19.5 mil**.