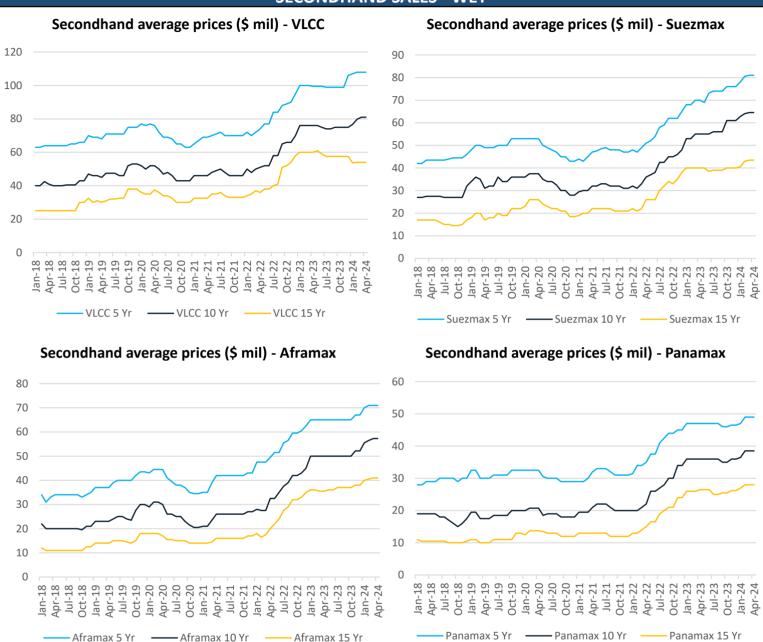

## **SECONDHAND AVERAGE PRICES (USD MILLION)**

|                     | Bulkers   |            |            |  |  |  |  |  |
|---------------------|-----------|------------|------------|--|--|--|--|--|
| Туре                | 5 YRS OLD | 10 YRS OLD | 15 YRS OLD |  |  |  |  |  |
| CAPESIZE            | 56.0      | 39.5       | 30.0       |  |  |  |  |  |
| KAMSARMAX / PANAMAX | 36.0      | 29.0       | 18.0       |  |  |  |  |  |
| ULTRAMAX / SUPRAMAX | 34.0      | 26.0       | 15.0       |  |  |  |  |  |
| HANDYSIZE           | 27.5      | 20.0       | 12.5       |  |  |  |  |  |

|             | Tankers   |            |            |  |  |  |  |  |
|-------------|-----------|------------|------------|--|--|--|--|--|
| Туре        | 5 YRS OLD | 10 YRS OLD | 15 YRS OLD |  |  |  |  |  |
| VLCC        | 108.0     | 81.0       | 54.0       |  |  |  |  |  |
| SUEZMAX     | 81.0      | 64.5       | 43.5       |  |  |  |  |  |
| AFRAMAX/LR2 | 71.0      | 58.0       | 41.0       |  |  |  |  |  |
| PANAMAX/LR1 | 50.0      | 39.5       | 30.0       |  |  |  |  |  |
| MR          | 45.5      | 38.5       | 26.5       |  |  |  |  |  |