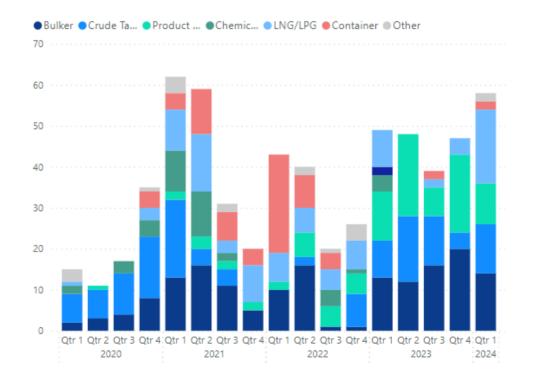

\$32.5m         1           63,000 dwt         Chartworld         New Dayang         2026         \$33m         1           115,000 dwt         MISC Group         DSIC         2H 2027         -         2           115,000 dwt         Union Maritime         Shanhaiguan SB         2026         -         1           75,000 dwt         International Shipping         Jiangsu New YZJ         2H 2027         \$55.4m         2           18,500 dwt         Seacon Shipping         Fujian Mawei         2025-2026         \$32.5m         2           90,000 cbm         Iino Kaiun         Hanwha Ocean         Q1 2027         \$127m         1 |  |  |  |

Week 16 | April 19, 2024

### **NEWBUILDINGS**

## Total NB orders in the main SB markets (No)



### **Total orders from Greek Owners by ship type**





Week 16 | April 19, 2024

#### **DEMOLITIONS**

The sub-continent ship recycling destinations experienced a resurgence in activity, following the conclusion of the Eid holiday period. Firming prices were observed, with several sales closing near the \$600/ldt levels. This uptick in prices has enticed more Owners to consider offering their aged tonnage for recycling, amidst strong market conditions and positive short-term prospects in key trading sectors. The upcoming period will provide an opportunity to assess sentiment within the sector and monitor any further developments closely, although the availability of sale candidates is anticipated to stay limited particularly until the situation in the Red Sea stabilizes.

In Bangladesh, there was a positive sentiment as further LC approval