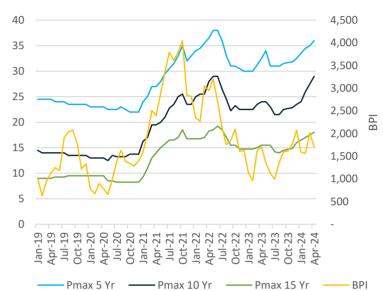

## **SECONDHAND AVERAGE PRICES (USD MILLION)**

|                     | Bulkers   |            |            |  |  |  |  |  |
|---------------------|-----------|------------|------------|--|--|--|--|--|
| Туре                | 5 YRS OLD | 10 YRS OLD | 15 YRS OLD |  |  |  |  |  |
| CAPESIZE            | 56.0      | 39.5       | 30.0       |  |  |  |  |  |
| KAMSARMAX / PANAMAX | 36.0      | 29.0       | 18.0       |  |  |  |  |  |
| ULTRAMAX / SUPRAMAX | 34.0      | 26.0       | 15.0       |  |  |  |  |  |
| HANDYSIZE           | 27.5      | 20.0       | 12.5       |  |  |  |  |  |