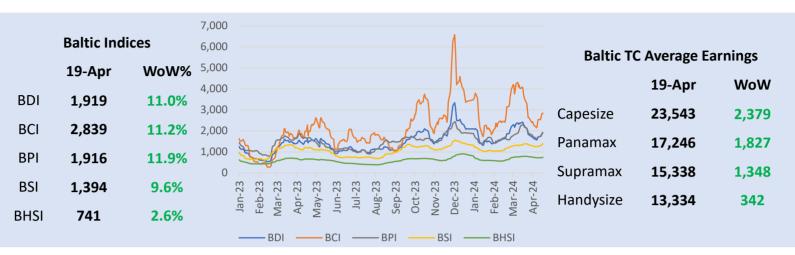

#### **SECONDHAND SALES - DRY**

The **BDI** saw further recovery this week, surging to **1,919** points, marking its highest level in nearly a month. This upturn was fueled by strong gains observed across all segments of the dry bulk market. Capesizes witnessed increased demand, reflected in an 11.2% w-o-w increase in the index, despite a marginal drop in the closing session. Similarly, panamaxes concluded with a 12% increase.

**Capesize** daily earnings increased further, reaching \$23,543, while the 1-yr TC rate held steady at \$25,500/day.

**Panamax** average earnings also increased to \$17,246/day, with the 1-yr TC rate for kamsarmaxes rising to \$18,000/day.

**Supramax** average earnings saw an uptick to \$15,338/day, while the 1-yr TC rate for ultramaxes remained stable at \$17,250/day.

**Handysize** earnings climbed to \$13,334/day, with the 1-year TC rate for a 38K handy remaining unchanged at \$14,250/day.