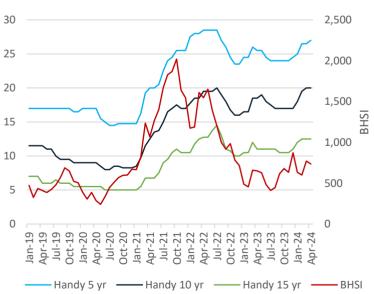

**Supramax** average earnings saw an uptick to \$15,338/day, while the 1-yr TC rate for ultramaxes remained stable at \$17,250/day.

**Handysize** earnings climbed to \$13,334/day, with the 1-year TC rate for a 38K handy remaining unchanged at \$14,250/day.