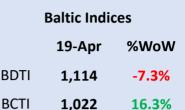

### **SECONDHAND SALES - WET**

The **VLCC** market declined further as the ME Gulf–China route dropped to WS59.35 translating to daily TCE of approximately \$35,740. In the Atlantic market, the West Africa–China route decreased to WS62.44, resulting to daily TCE \$39,454. Meanwhile, the US Gulf–China rate concluded at \$8.61 mil, with daily TCE of \$41,471.

**Suezmaxes** experienced a significant decline this week, particularly in the TD20 route, which dropped to WS105.28, with daily TCE of \$39,404. Similarly, in the Mediterranean and Black Sea, the TD6 rate decreased to WS114.5, resulting in daily TCE of \$42,288. In the Middle East, the TD23 route assessed at WS96.5.

In **aframaxes** the TD7 route increased marginally to WS142.5 with daily TCE of \$41,864. In the Mediterranean market, the TD19 rate dropped to WS184.33, resulting in daily TCE of \$55,516. Across the Atlantic, the market witnessed substantial decreases. The TD9 route decreased by 54 points to WS170.94, resulting in daily TCE of \$37,034. Finally, the trans-Atlantic TD25 dropped to WS176.94.

MRs in the MEG saw favorable developments, with the TC17 route surging at WS309.29. However, in the UK-Continent region, rates faced challenges, with the TC2, dropping to WS179.17, while the TC19 remained just low of WS210. Across the Atlantic, rates also encountered significant challenges, as the TC14 route plummeted by 41 points to WS148.57.