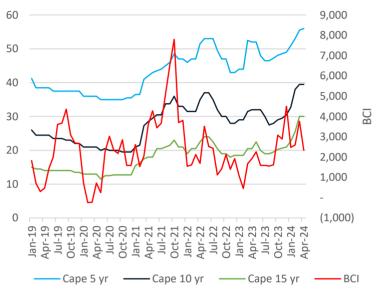

## **SECONDHAND AVERAGE PRICES (USD MILLION)**

|                     | Bulkers   |            |            |  |  |  |  |  |
|---------------------|-----------|------------|------------|--|--|--|--|--|
| Туре                | 5 YRS OLD | 10 YRS OLD | 15 YRS OLD |  |  |  |  |  |
| CAPESIZE            | 56.0      | 39.5       | 30.0       |  |  |  |  |  |
| KAMSARMAX / PANAMAX | 36.0      | 29.0       | 18.0       |  |  |  |  |  |
| ULTRAMAX / SUPRAMAX | 34.0      | 26.0       | 15.0       |  |  |  |  |  |
| HANDYSIZE           | 27.5      | 20.0       | 12.5       |  |  |  |  |  |