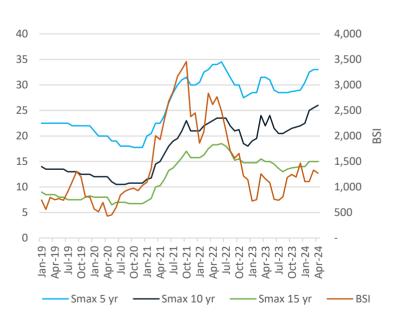

## **SECONDHAND AVERAGE PRICES (USD MILLION)**

|                     | Bulkers   |            |            |  |  |  |  |  |
|---------------------|-----------|------------|------------|--|--|--|--|--|
| Туре                | 5 YRS OLD | 10 YRS OLD | 15 YRS OLD |  |  |  |  |  |
| CAPESIZE            | 56.0      | 39.5       | 30.0       |  |  |  |  |  |
| KAMSARMAX / PANAMAX | 36.0      | 29.0       | 18.0       |  |  |  |  |  |
| ULTRAMAX / SUPRAMAX | 34.0      | 26.0       | 15.0       |  |  |  |  |  |
| HANDYSIZE           | 27.5      | 20.0       | 12.5       |  |  |  |  |  |