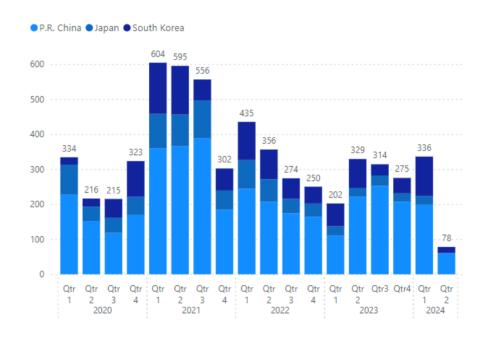

ka Plovidba         Jiangsu Hantong         2027         \$32.5m         1           63,000 dwt         Chartworld         New Dayang         2026         \$33m         1           115,000 dwt         MISC Group         DSIC         2H 2027         -         2           115,000 dwt         Union Maritime         Shanhaiguan SB         2026         -         1           75,000 dwt         International Shipping         Jiangsu New YZJ         2H 2027         \$55.4m         2           18,500 dwt         Seacon Shipping         Fujian Mawei         2025-2026         \$32.5m         2           90,000 cbm         Iino Kaiun         Hanwha Ocean         Q1 2027         \$127m         1 |  |  |  |

Week 16 | April 19, 2024

### **NEWBUILDINGS**

## Total NB orders in the main SB markets (No)



### **Total orders from Greek Owners by ship type**





Week 16 | April 19, 2024

#### **DEMOLITIONS**

The sub-continent ship recycling destinations experienced a resurgence in activity, following the conclusion of the Eid holiday period. Firming prices were observed, with several sales closing near the \$600/ldt levels. This uptick in prices has enticed more Owners to consider offering their aged tonnage for recycling, amidst strong market conditions and positive short-term prospects in key trading sectors. The upcoming period will provide an opportunity to assess sentiment within the sector and monitor any further developments closely, although the availability of sale candidates is anticipated to stay limited particularly until the situation in the Red Sea stabilizes.

In Bangladesh